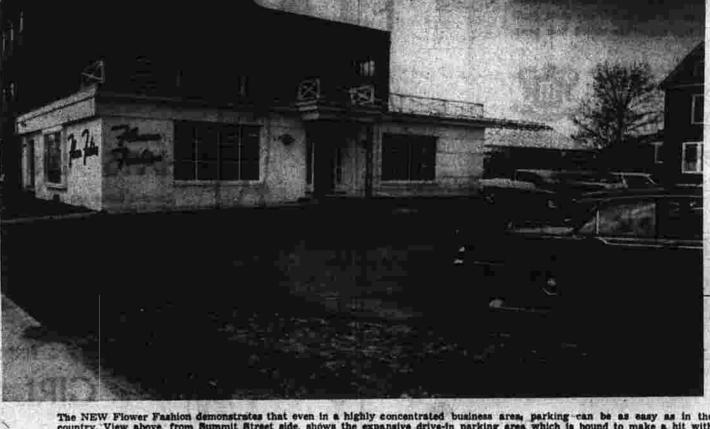

# .THE exciting NEW

NOW AT EIGHTY-FIVE EAST CENTER STREET

CORNER OF SUMMIT STREET

After 41 years on Main Street, Milikowski the Florist has now moved into this spacious new shop at 85 East Center Street, corner of Summit Street. Months of work and planning have gone into the NEW Flower Fashion to make it one of Connecticut's most beautiful flower shops.

Known for years for the quality and freshness of its flowers . . . and for its always dreamed of. Add to this the convenience of free, off-street parking and you have an idea of what this truly modern shop has to offerabove and beyond the ordinary.

The NEW Flower Fashion demonstrates that even in a highly concentrated business area, parking can be as easy as in the country. View above, from Summit Street side, shows the expansive drive-in parking area which is bound to make a hit with Flower Fashion patrons. Extension at right of main building is the greenhouse which will be used for keeping stock at controlled temperature and humidity for improved quality.