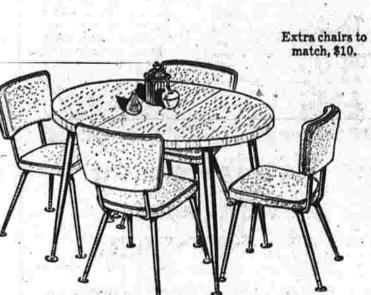

### Smart Economy

Reg. \$79.95. Sparkling style featuring bronze tapered legs self-trimmed plastic edges and smart wire-back chairs. The 30 x 40-inch Daystromite

If you need additional chairs they are \$10 each. 5 pieces

Make your set larger, if you wish. Extra chairs, \$10 each.

3 pieces