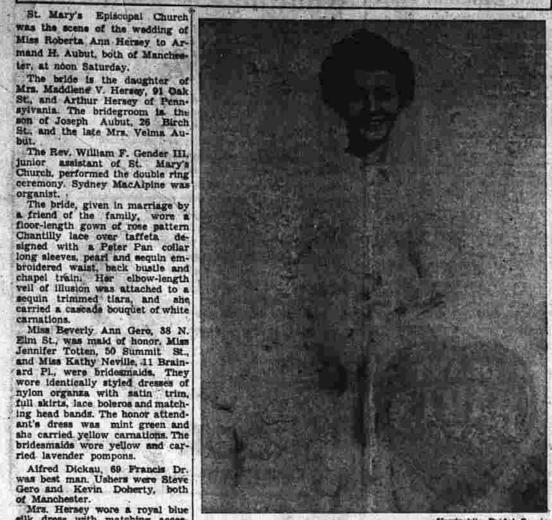

Aubut-Hersey

MRS. ARMAND H. AUBUT

A reception for 110 guests was held at the British American Glub. Mrs. Aubut wore a white embossed linen sheath essemble with short jacket and fur collar for her honeymoon trip. The couple will live at 91 Oak St. Mrs. Aubut attended Manchester High School and is employed at the Brass Key Restaurant. Mr. Aubut attended schools in Maine and served in the U. S. Army. He is employed with Drywall Associates, Manchester.