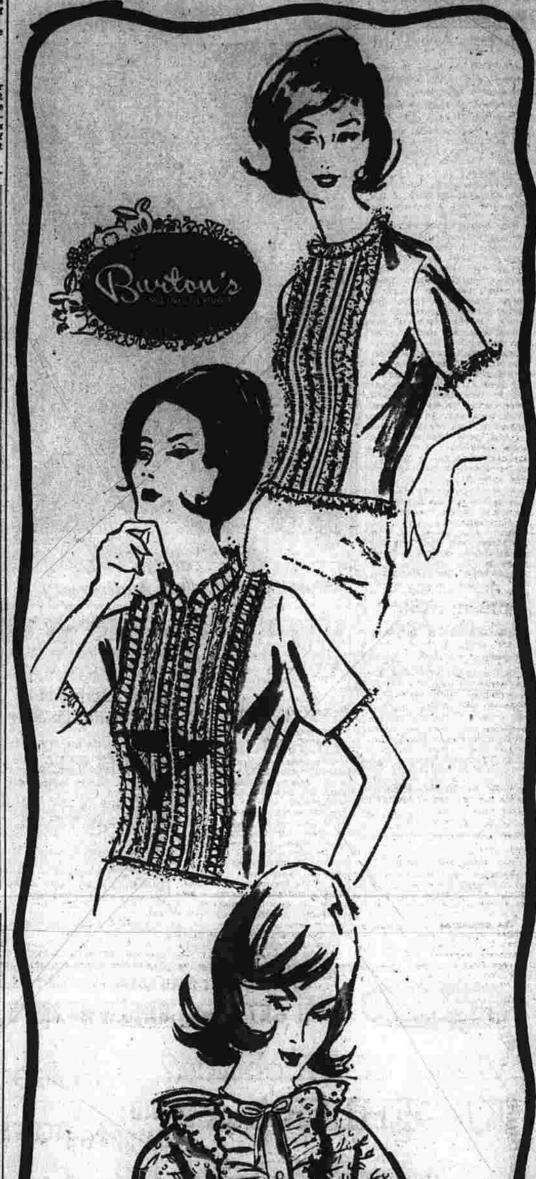

Are Shaped to Fit The Foot in Motion

Start them on a firm structure. Ten little fingers and ten little toes, and they behave alike—
if you let them! Would you capture your baby's fingers in light-fitting mittens, only taking them off when he sleeps? Why do this to his feet? Little toes need freedom to spread and exercise! No. 26 (meaning 25 bones in each foot) shoes follow the structure and needs of the growing foot. Start your little one on the right footing with Burton's No. 26 Shoes.

For Boys and Girls in Sizes 3 through 6 \$6.99

Just Say Charge It!

TOMORROW!

Our Great SAVES YOU \$20

**60 New Spring** 

SUITS

Comparable Value \$49.99

Styles that are making fashion news ... SAVE NOW!